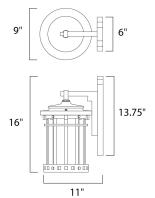

# **MEASUREMENTS**

: 9" W x 16" H x 11" Ext DIMENSION **BACK PLATE** : 6" W x 13.75" H x 4" HCO

HANGING WEIGHT : 7.48 lb