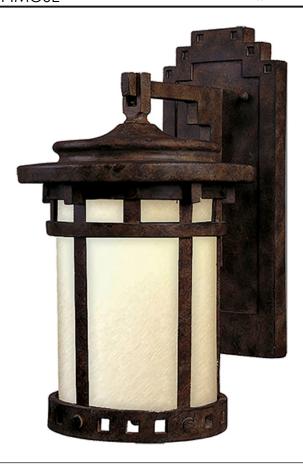

### **PRODUCT DESCRIPTION**

Santa Barbara Dark Sky is a traditional, craftsman/mission style collection from Maxim Lighting in Sienna finish with Mocha glass. Designed to meet the requirements of Dark Sky, these fixtures preserve and protect the nighttime environment and the heritage of dark skies through quality outdoor lighting.

### **GLASS**

Mocha MO

#### MATERIAL

Die Cast Aluminum, Glass